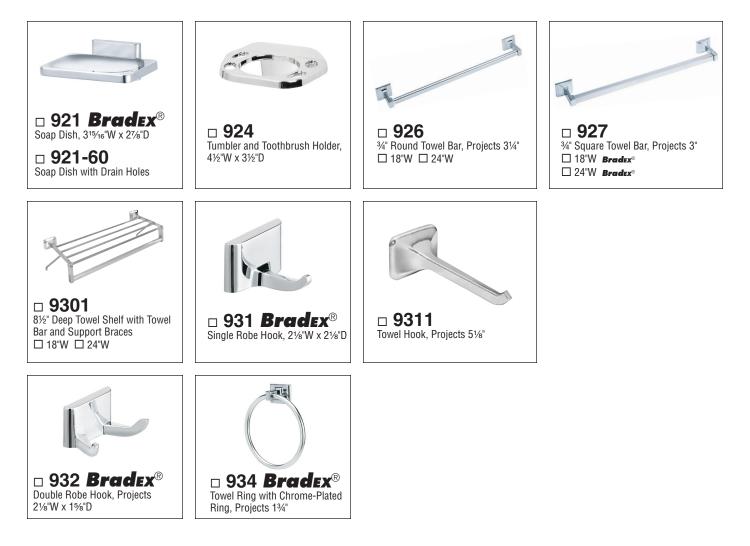

Polished Chrome Finish

- Surface-Mounted
- Concealed Wall Plates

## **Product Materials**

**UNITS:** die cast, high quality Zamac zinc alloy. Copper, nickel plated with a highly polished chrome finish.

**WALL PLATES:** heavy steel, cadmium plated.

## **Guide Specification**

Surface-mounted accessory shall be fabricated of die cast, high quality Zamac zinc alloy and copper, nickel plated with highly polished chrome finish.

Orders composed of products indicated as **Bradex**<sup>®</sup> will be available to ship in three days after receipt of order at the factory. There is no pricing penalty for this service from Bradley.